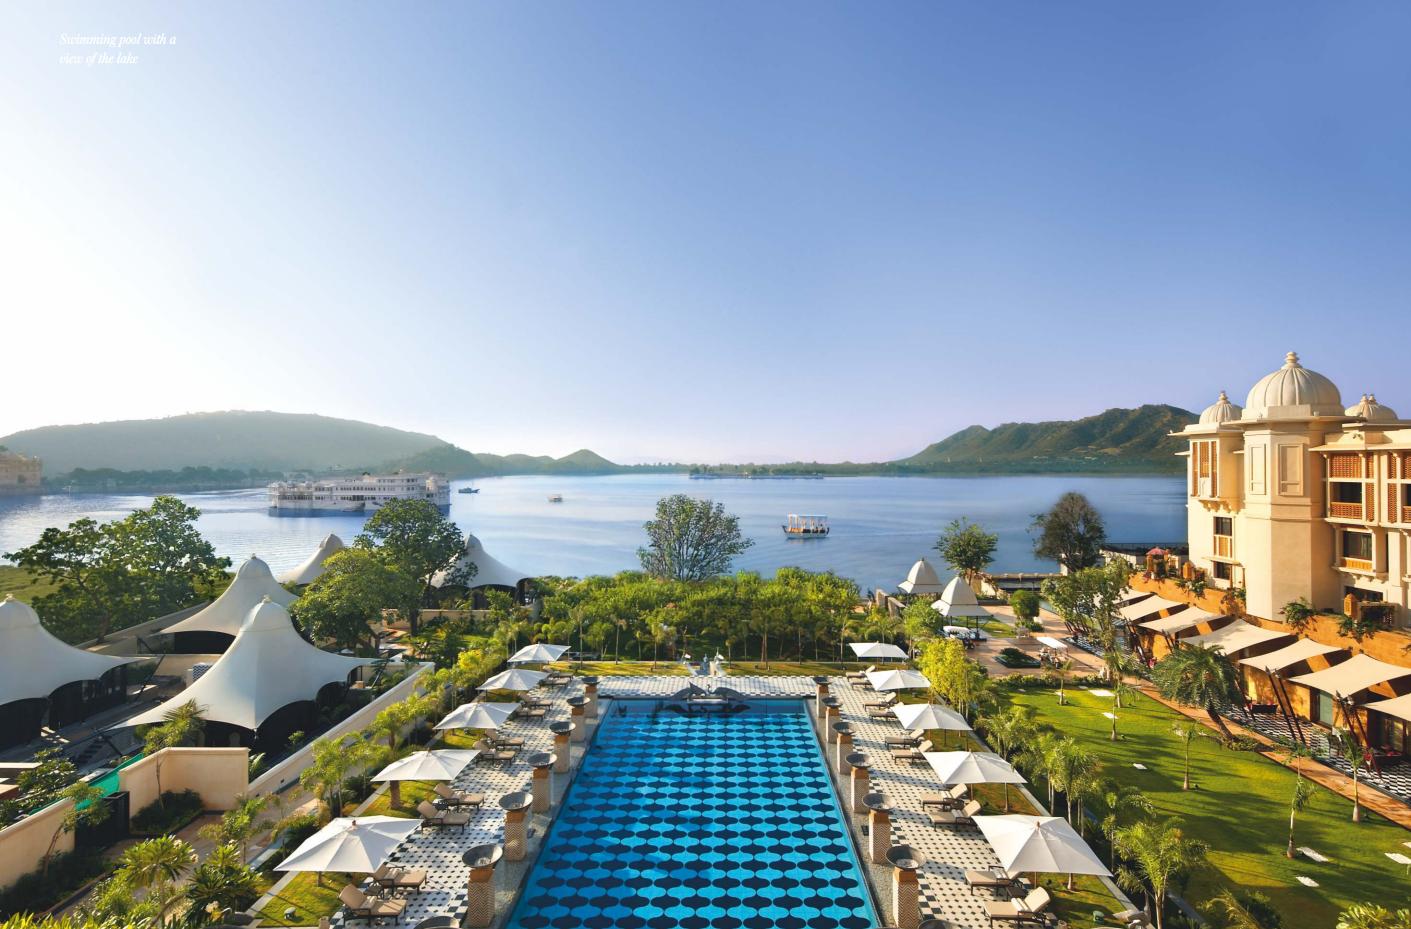

### 12

APRIL 2009
THE OPENING OF
THE LEELA PALACE
UDAIPUR

For centuries, visitors have marveled at the royal splendour of Udaipur's magnificent palaces and forts. The Leela Palace Udaipur is a jewel on the bank of the majestic lake Pichola offering stunning views of the Aravalli mountain range. The hotel exemplifies Rajasthani palace architecture and evokes the grandeur of Udaipur's rich and royal heritage.

comprehensive range of body treatments and massages with natural products.

Other facilities include a plush salon, fitness centre, featuring the latest in Technogym equipment, steam rooms, Jacuzzi and a temperature-controlled swimming pool overlooking the lake.