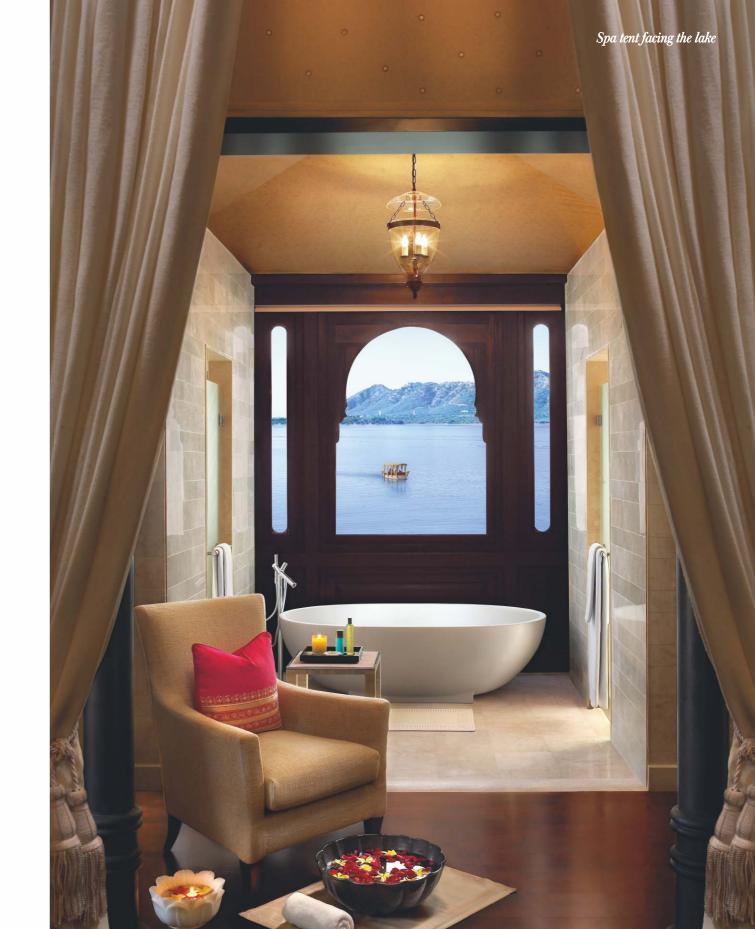

### REJUVENATE INASERENE AMBIENCE.

A holistic experience that touches the mind, body  $\mathcal{E}$  soul.

The Spa at The Leela
Palace Udaipur is a tented
spa experience embracing
rejuvenation and
relaxation. Situated in a
tranquil setting besides a
guava orchard, with a 160
year old Shiv Temple and
Haveli on site, the spa has
luxury tents that include a
yoga and meditation tent
as well as therapy suites
with private pools. Highly
qualified therapists offer a

comprehensive range of body treatments and massages with natural products.

Other facilities include a plush salon, fitness centre, featuring the latest in Technogym equipment, steam rooms, Jacuzzi and a temperature-controlled swimming pool overlooking the lake.