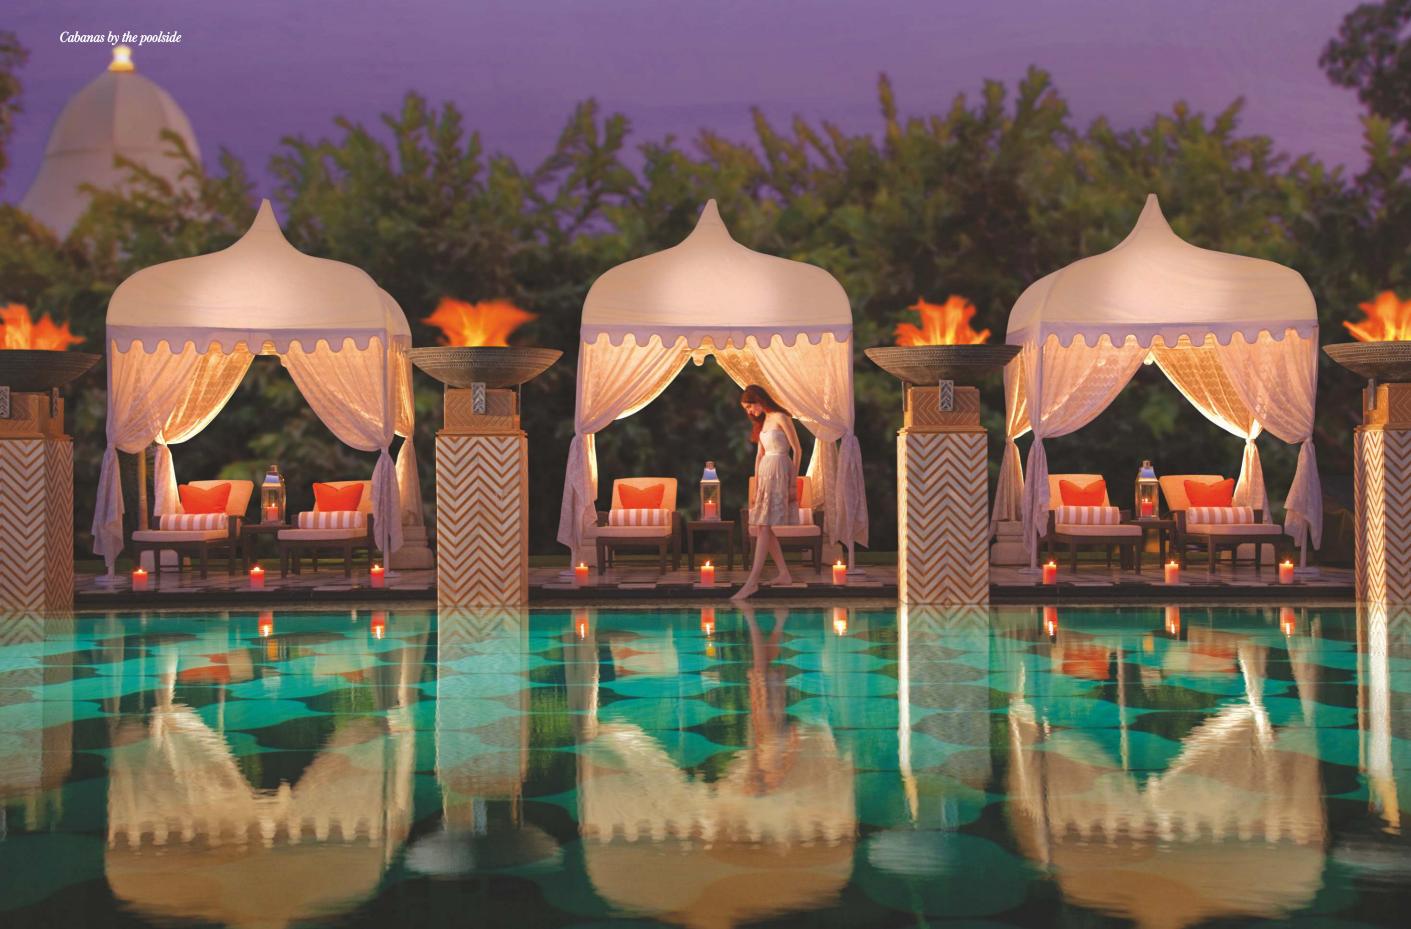

# RECEIVE METICULOUS BANQUET SERVICES IN PICTURESQUE SURROUNDINGS.

Whether it is a large conference, a grand wedding or a small select meeting, The Leela Palace Udaipur offers just the right ambience. The flexibility of space, advanced technology, a choice of seating styles and a terrace overlooking the beautiful Lake Pichola will suit a variety of events.

Every meeting or celebration receives personalized service. The banquet halls with over 4,500 sq feet space offer state of the art facilities for conferences and banquets for up to 150 people.