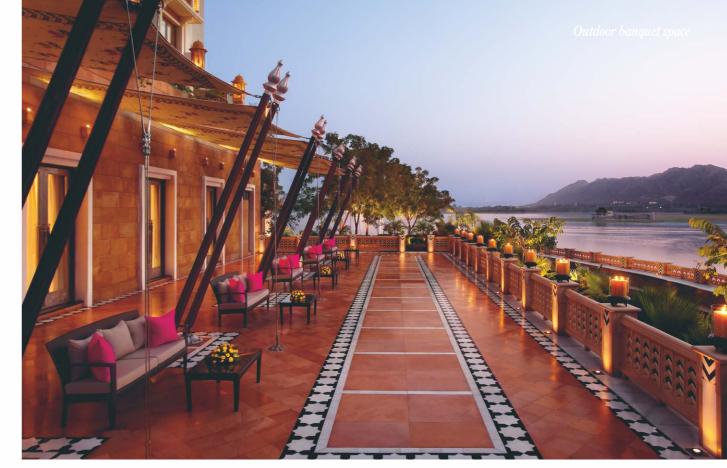

# RECEIVE METICULOUS BANQUET SERVICES IN PICTURESQUE SURROUNDINGS.

Whether it is a large conference, a grand wedding or a small select meeting, The Leela Palace Udaipur offers just the right ambience. The flexibility of space, advanced technology, a choice of seating styles and a terrace overlooking the beautiful Lake Pichola will suit a variety of events.

Every meeting or celebration receives personalized service. The banquet halls with over 4,500 sq feet space offer state of the art facilities for conferences and banquets for up to 150 people.