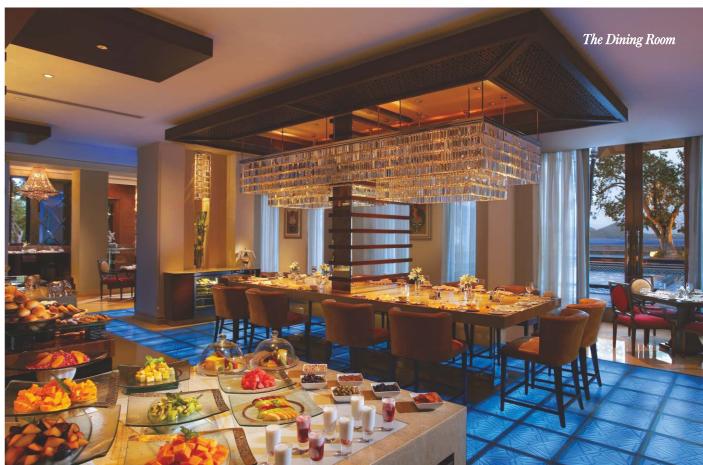

The Leela Palace Udaipur offers the best in world cuisine at The Dining Room. The Chef showcases culinary excellence with innovative preparations infused with fresh ingredients. A special feature is the walk-in wine cellar that houses a handpicked selection of fine wines.