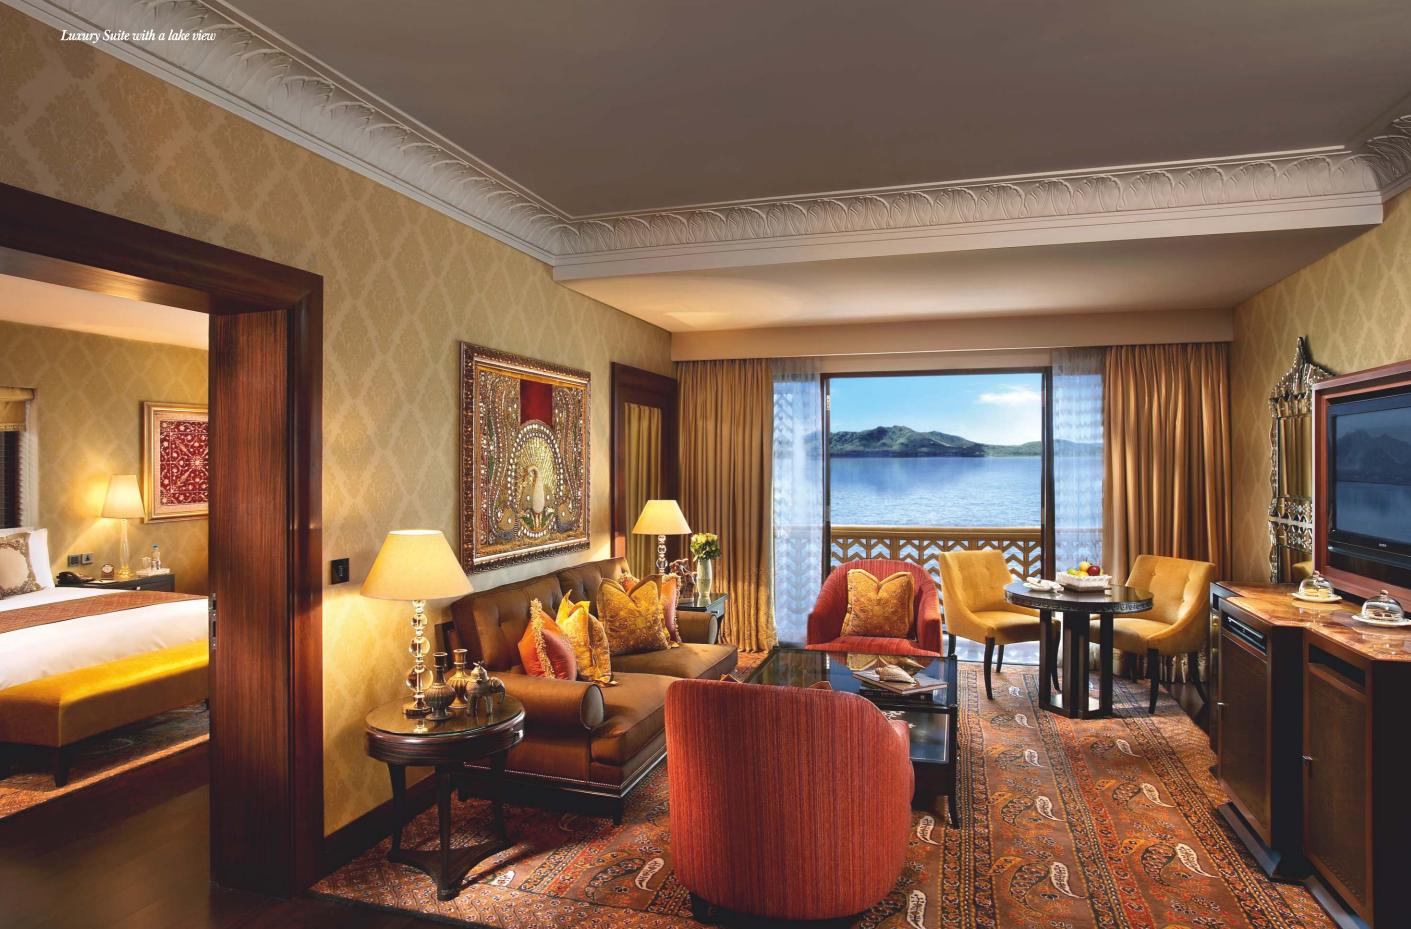

### EXPERIENCE THE MAGIC OF AROYAL ERA.

The best of technology blends with traditional Rajasthani design to create a unique ambience in all guestrooms and suites.

All 80 guestrooms at The Leela Palace Udaipur offer spectacular views of sunrise and sunset over Lake Pichola, the heritage city and the Aravalli mountains.

Well designed bathrooms include a walk-in closet, separate enclosures for bathtub, shower stall and double vanity counter. Round the clock butler service is available on floors.

The distinctive suites include Duplex Suites with plunge pools and the Royal Suite is distinguished by a dome.