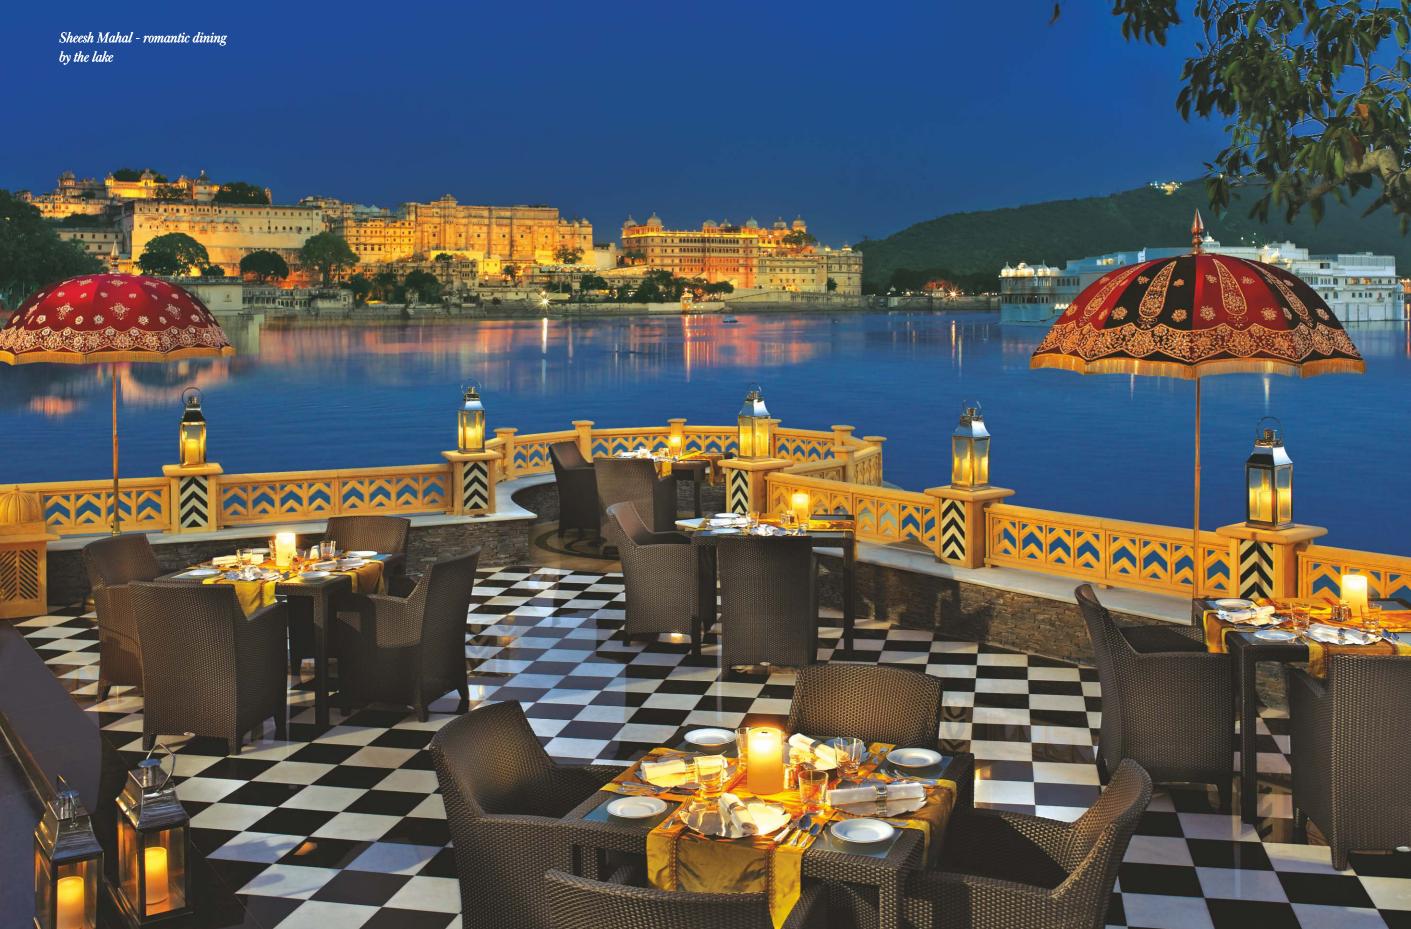

Sheesh Mahal, the lakeside restaurant with panoramic views of the heritage city offers Indian cuisine from the royal kitchens of India in a romantic setting for dinner under the star studded skies.

Amrut Mahal is an exclusive destination dinner experience available on request with a private table setting.