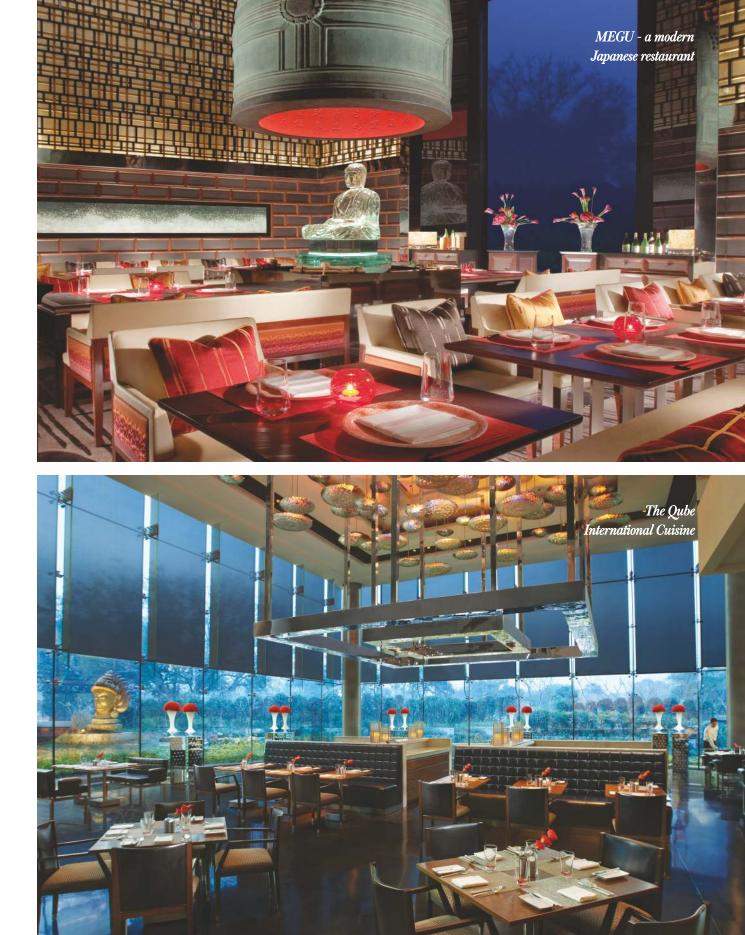

The Qube, a glass-enclosed all day dining room offers a stunning view of the inner courtyard. It serves international cuisine.

Jamavar elevates fine dining experience by recreating the true essence of royal Indian kitchens.

Le Cirque is a sophisticated restaurant overlooking the city skyline whose menu imbues a mix of Franco-Italian The bar extends outside to a cuisine.

MEGU is a modern Japanese restaurant which offers

quests an exceptional experience of outstanding food using the freshest seasonal ingredients meticulously selected by expert chefs.