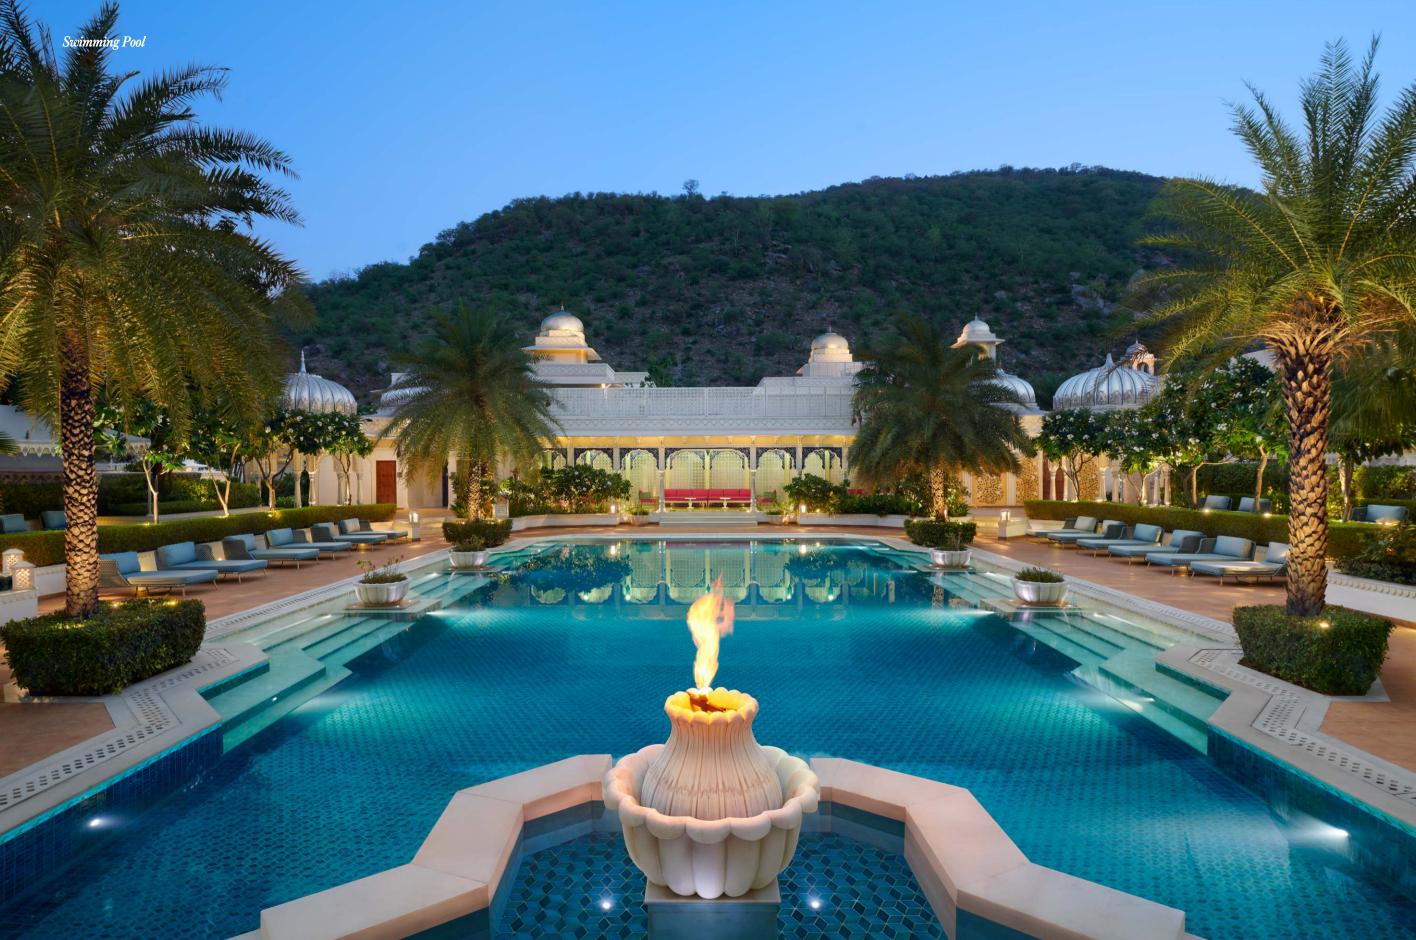

# REJUVENATE THE SENSES AND SOAK IN TRANQUILITY.

A holistic experience that brings harmony and balance.

The serene setting at The Leela Palace Jaipur is an irresistible invitation to recharge in more ways than one. Be it a leisurely swim at the picturesque pool, a rejuvenating workout at the state-of-the-art gymnasium, a pampering

indulgence at the holistic wellness-oriented spa, or a leisurely stroll along the meandering walkways, this is your haven of quietude.

The rich culinary repertoire at The Leela Palace Jaipur seduces the palate with everything from the royal kitchens to traditional Indian to contemporary fine dining.