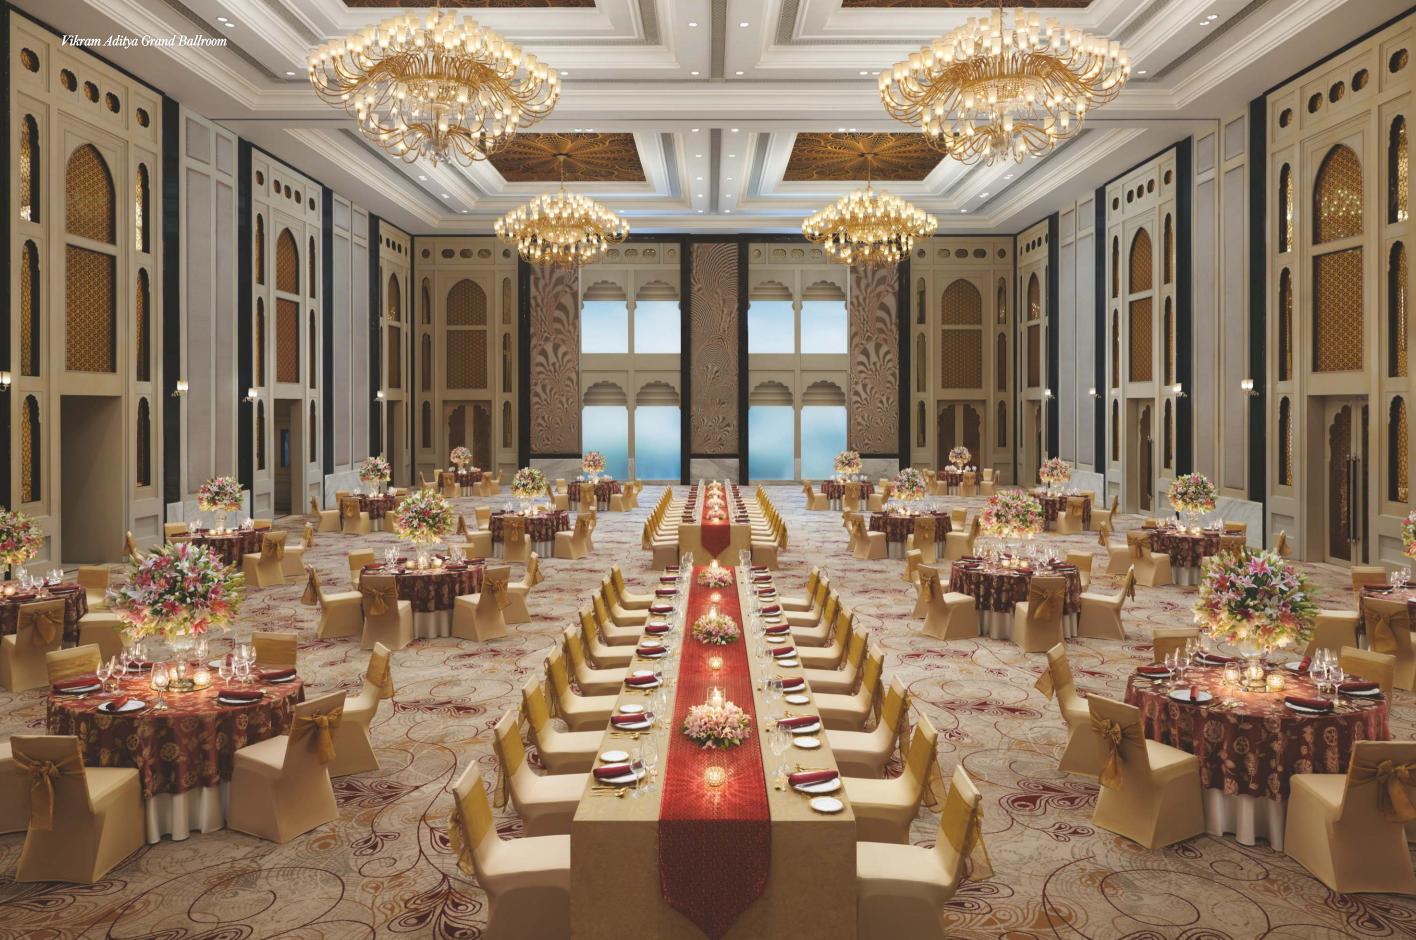

# HOST ICONIC EVENTS IN A SPECTACULAR AMBIENCE.

The Leela Palace Jaipur boasts of over 50,000 square feet of indoor and outdoor event space including a stunning pillarless Grand Ballroom and verdant lawns, providing a superlative venue for celebrations, memorable weddings and bespoke events.

The serene surroundings, state-of-the-art technology and personalised services make every occasion truly outstanding.