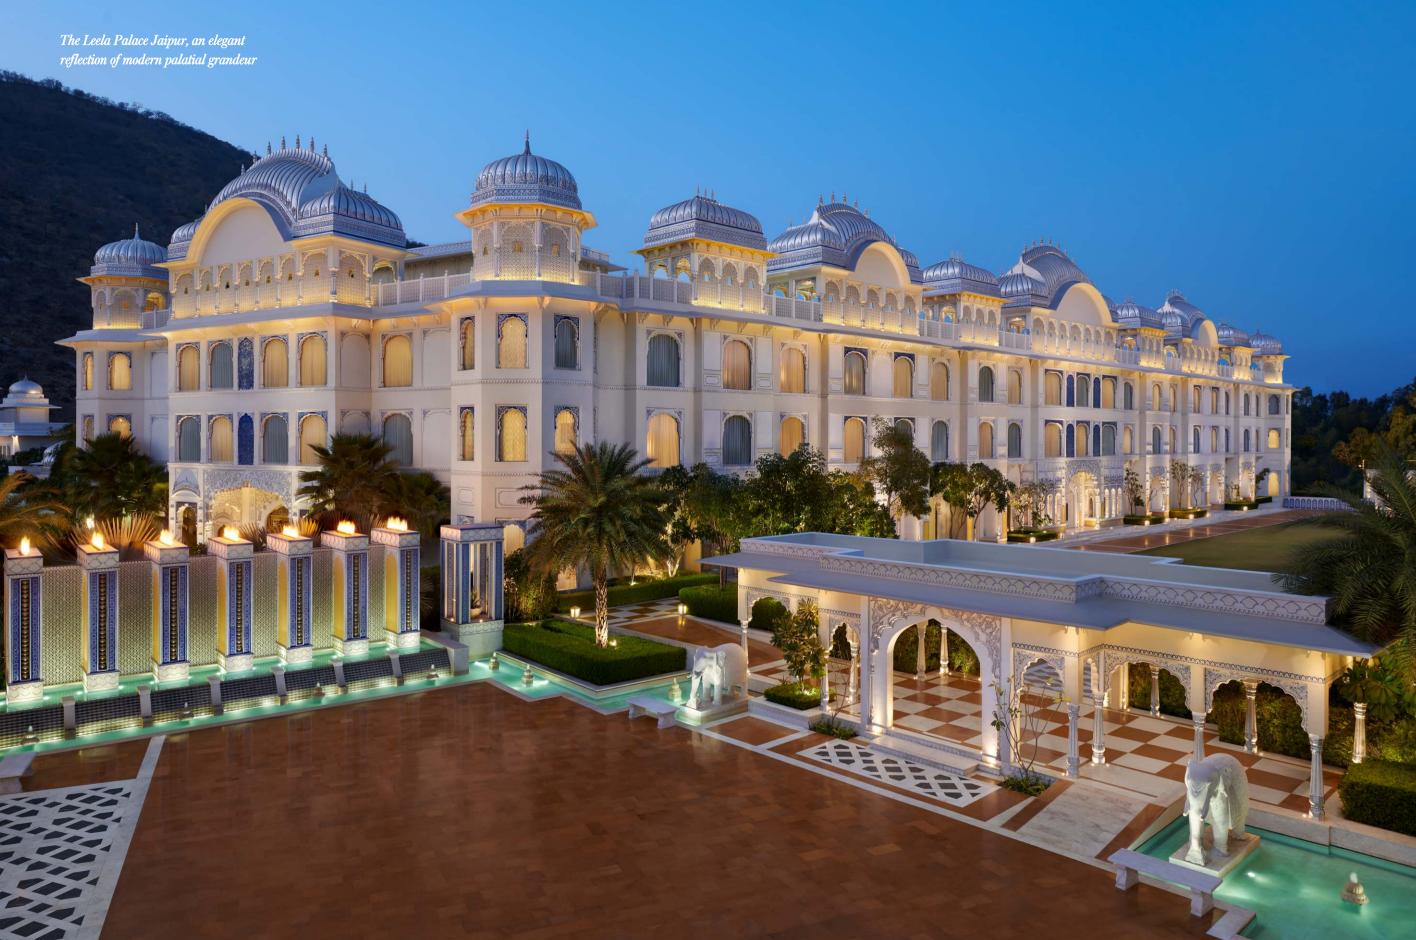

## FEBRUARY 2021 THE OPENING OF THE LEELA PALACE JAIPUR

The royal heritage of Rajasthan has always seduced the discerning traveller for years with its enchanting past. Located amidst tranquil environs near the Amber fort on Delhi-Jaipur highway, The Leela Palace Jaipur is set on over 8 acres of landscaped gardens, against the majestic backdrop of the Aravalli range. The hotel offers a serene and tranquil vantage to discover the Pink City in all its glory - its fabled past and its vibrant present.

#### WELCOME TOTHELEELA PALACE JAIPUR, AHOTEL THAT IS AN ICON OF MODERN GRANDEUR.

Feel transported to a royal era the moment you arrive, with a majestic welcome.