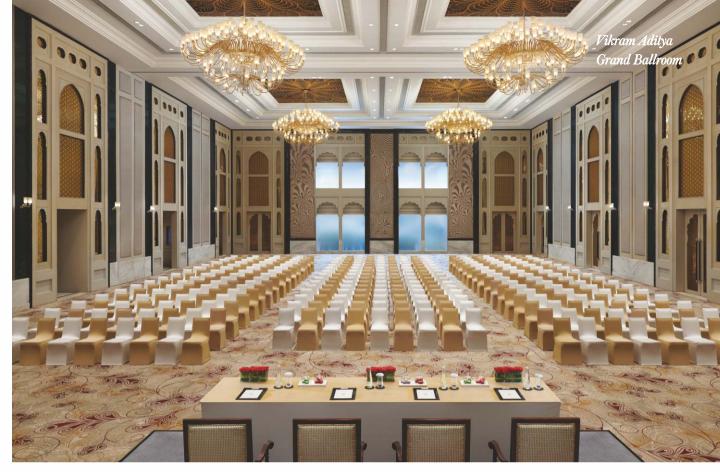

# HOST ICONIC EVENTS IN A SPECTACULAR AMBIENCE.

The Leela Palace Jaipur boasts of over 50,000 square feet of indoor and outdoor event space including a stunning pillarless Grand Ballroom and verdant lawns, providing a superlative venue for celebrations, memorable weddings and bespoke events.

The serene surroundings, state-of-the-art technology and personalised services make every occasion truly outstanding.