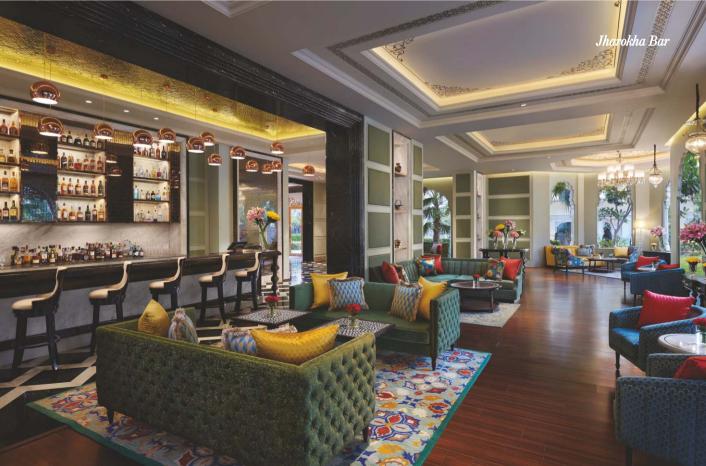

Jharokha the bar is located beside the palace pool and offers a royal setting of comfort and opulence. From serving the finest selection of teas and coffees in the morning, Jharokha beautifully transforms its mood and creates an indulging atmosphere for the evening.