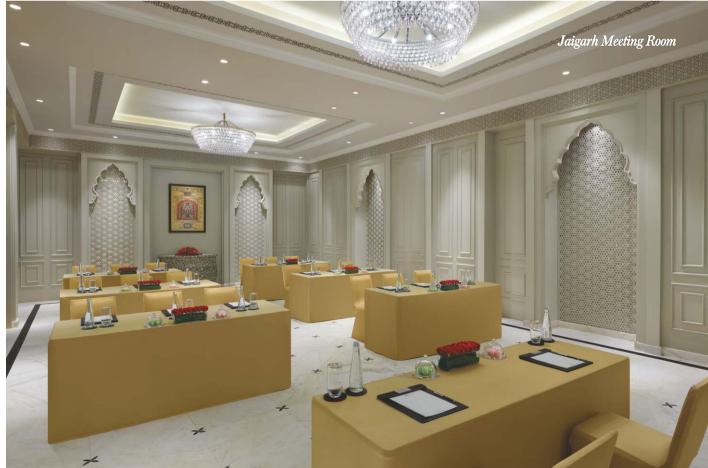

# HOST ICONIC EVENTS IN A SPECTACULAR AMBIENCE.

The Leela Palace Jaipur boasts of over 50,000 square feet of indoor and outdoor event space including a stunning pillarless Grand Ballroom and verdant lawns, providing a superlative venue for celebrations, memorable weddings and bespoke events.

The serene surroundings, state-of-the-art technology and personalised services make every occasion truly outstanding.