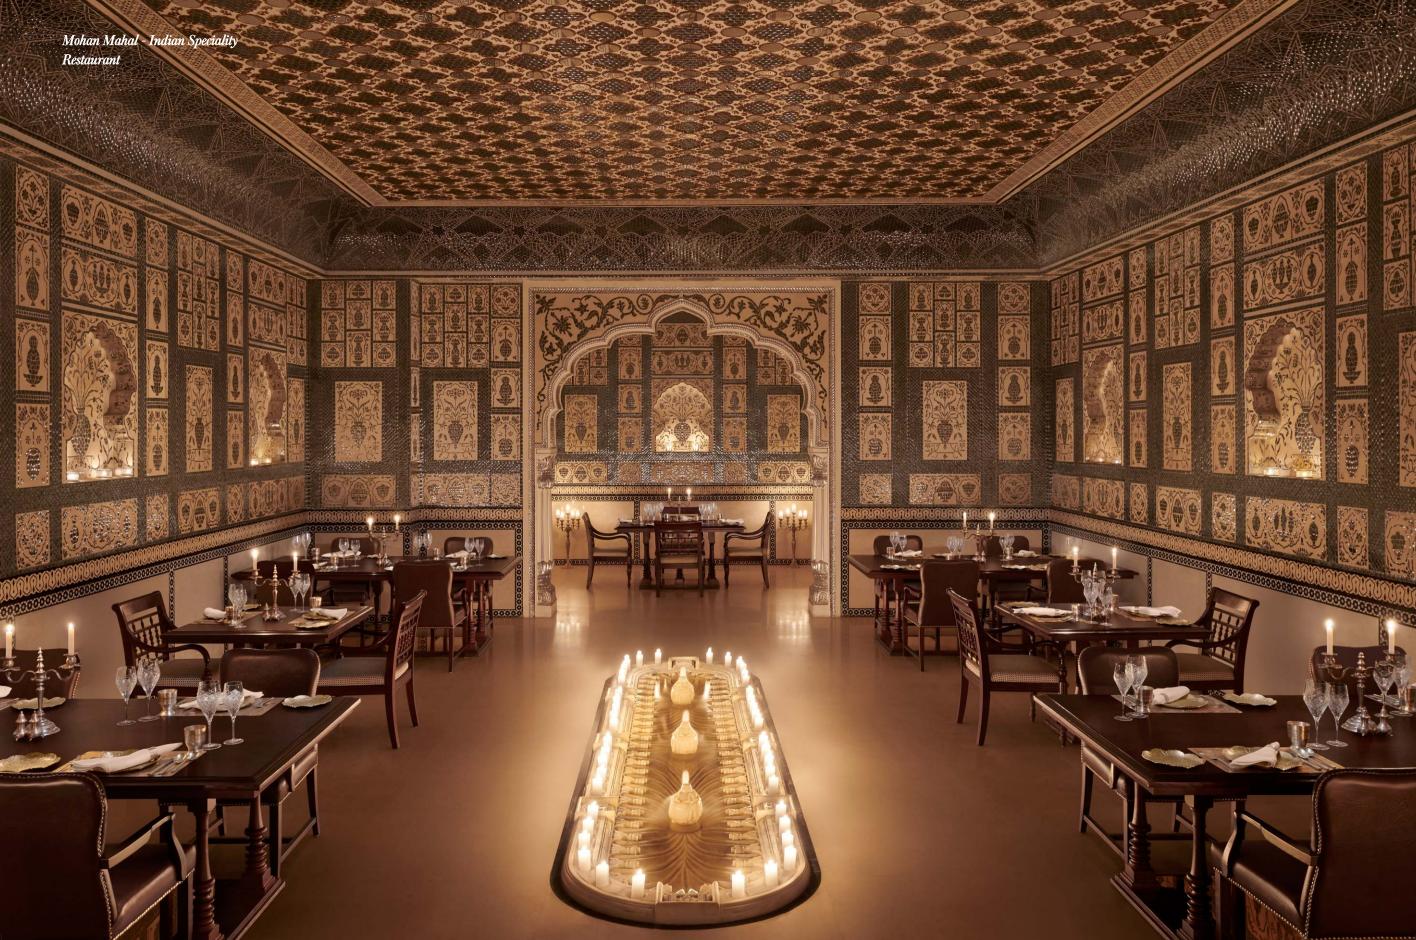

Sukh Mahal offers you delectable flavours, both Indian and international, thoughtfully crafted with the freshest of ingredients at this all day dining that comes to life with live show kitchens.

Mohan Mahal, the Indian speciality restaurant is inspired by the famed

Sheesh Mahal at Amber Fort and offers a magical dining experience. Lit only by candles, the iridescent ambience of the restaurant lends a unique charm as you relish the most authentic Rajasthani cuisine.