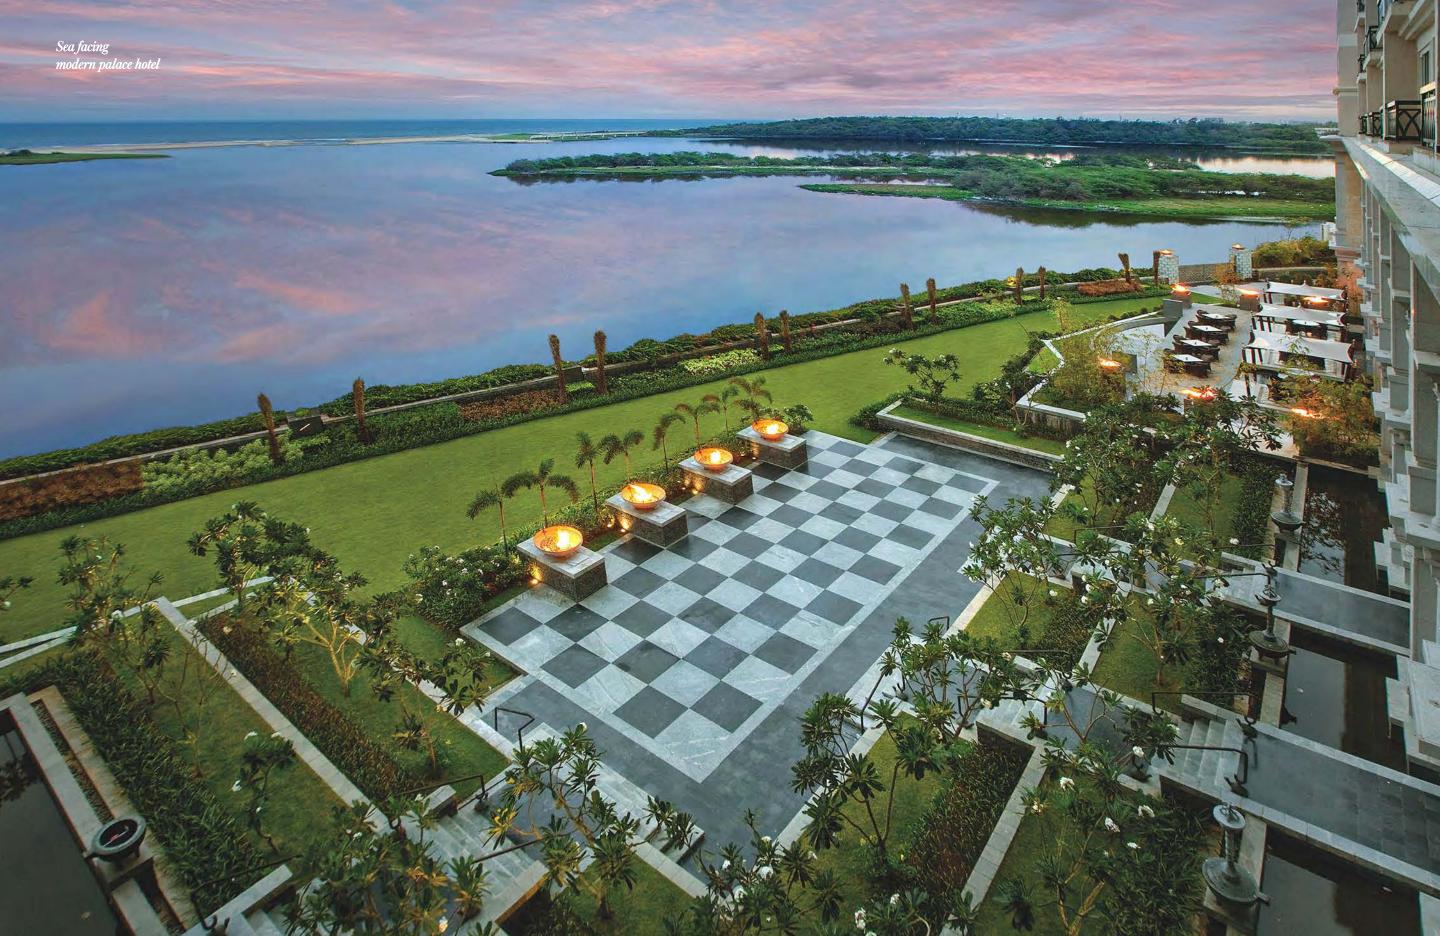

It is our goal to provide all guests with memorable, magical stays that deliver the essence of India.

JANUARY 2013 THE OPENING OF THE LEELA PALACE CHENNAI

The Leela Palace Chennai, a modern sea-facing palace hotel evokes the rich and grand architectural heritage of the Chettinad dynasty. Built on 4.8 acres by the azure expanse of the Bay of Bengal, details from Chettinad architecture like high ceilings and cross views have been incorporated in the hotel.

The hotel is conveniently located near the business district and not very far from the airport making it an ideal destination for business and leisure travellers.