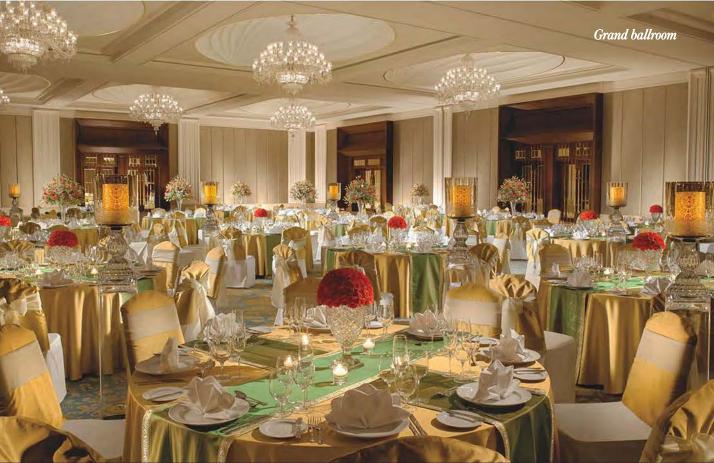

# ORGANIZE EVENTS IN GRAND & SUMPTUOUS SPACES.

Celebrate at the Grand Ballroom measuring 12,310 square feet with a pre-function area. It is an impeccable setting for hosting state banquets with grand gatherings of upto 2000 quests.