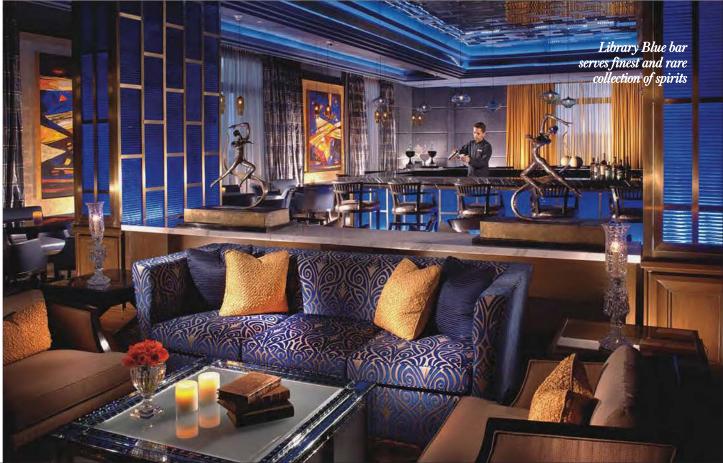

China XO, offers exquisite Chinese cuisine, elegant service and a scenic view of the Bay of Bengal. The outdoor alfresco and 3 private dining rooms elevate the dining experience.

Library Blu with its striking blue interiors and warm furnishing creates an ambience ideal for a relaxing drink. The first of its kind in Chennai, the bar houses some of world's finest and rare collection of spirits, wine, cognacs and innovative martinis.