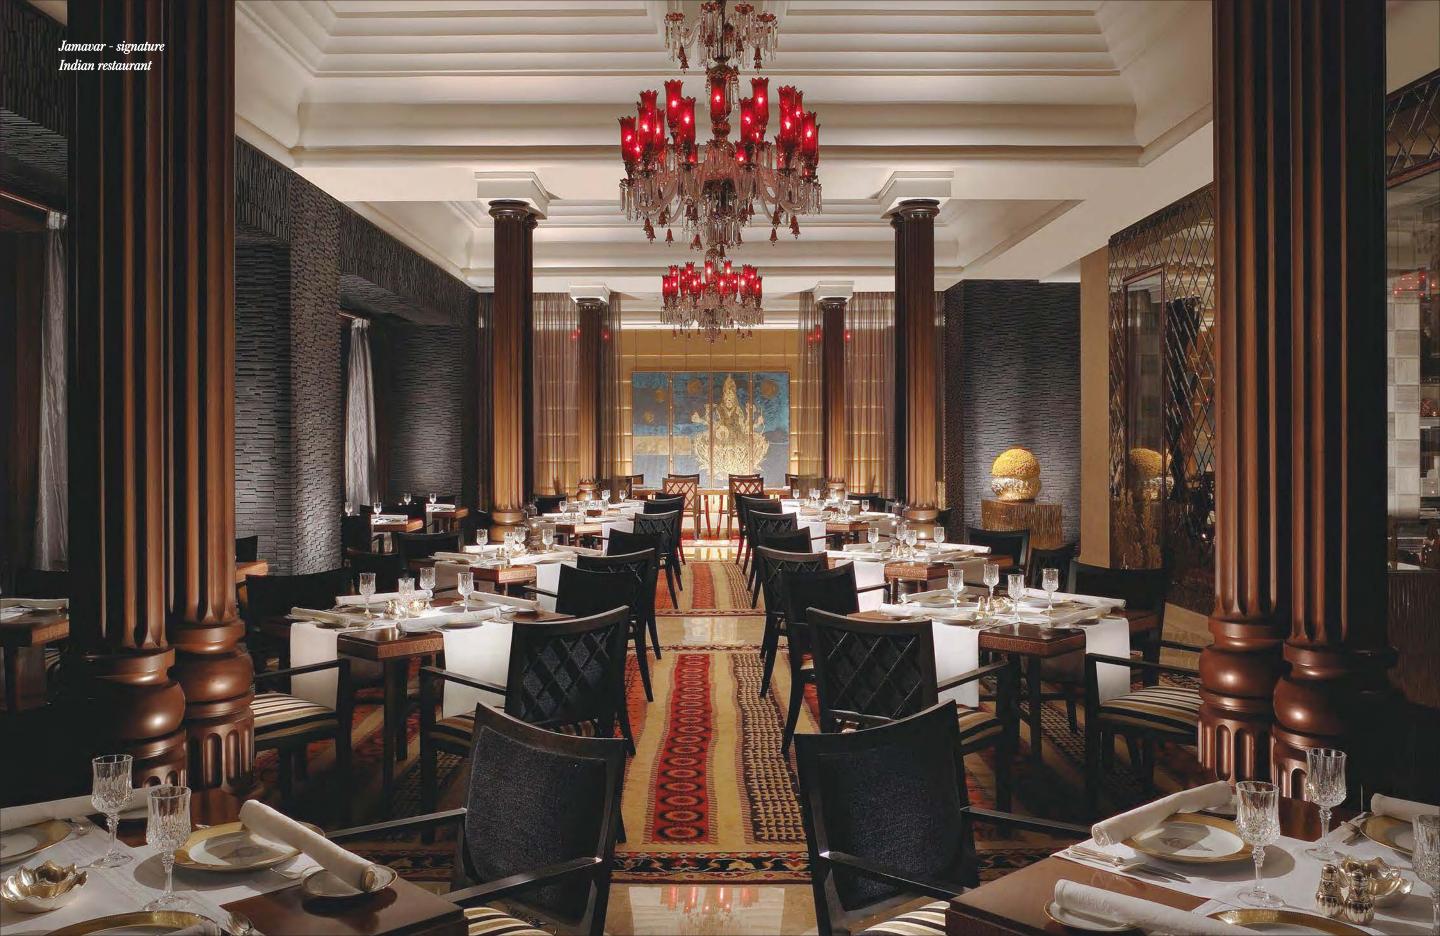

Spectra, the all-day dining restaurant serves international cuisine. With its striking modern design, this restaurant has several live stations with a choice of varying cuisines.

Jamavar, the signature Indian restaurant serves authentic Indian cuisine along with celebrated signature dishes.