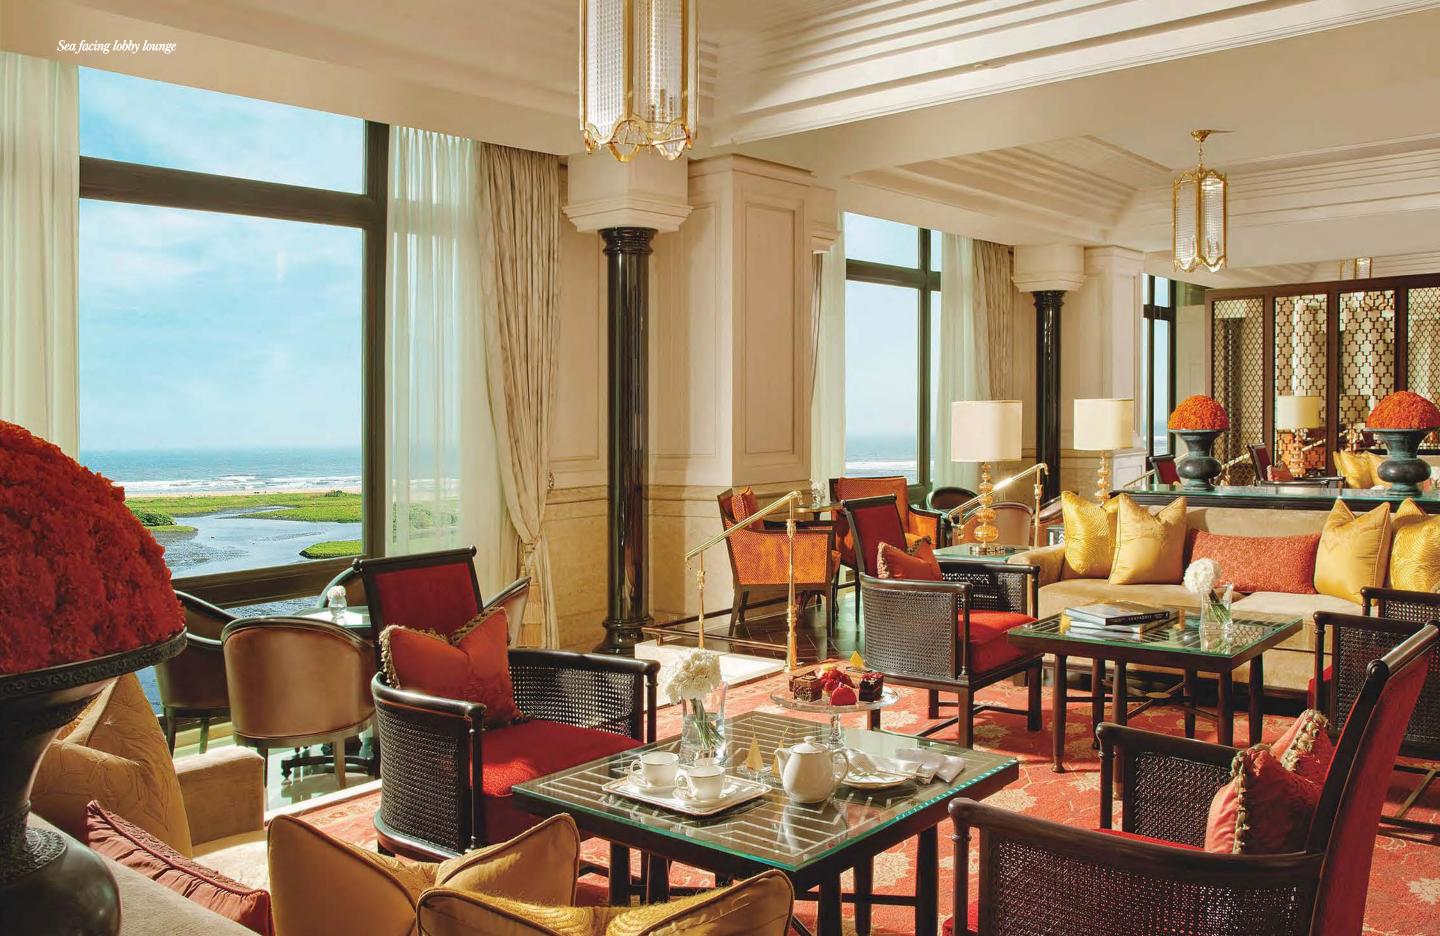

### TO THE LEELA PALACE CHENNAI, A HOTEL THAT CAPTURES OLD & CONTEMPORARY ELEGANCE.

A beautiful amalgamation of the modern and traditional, this hotel offers you a regal treatment from the moment you arrive at the grand porte-cochere of the hotel.