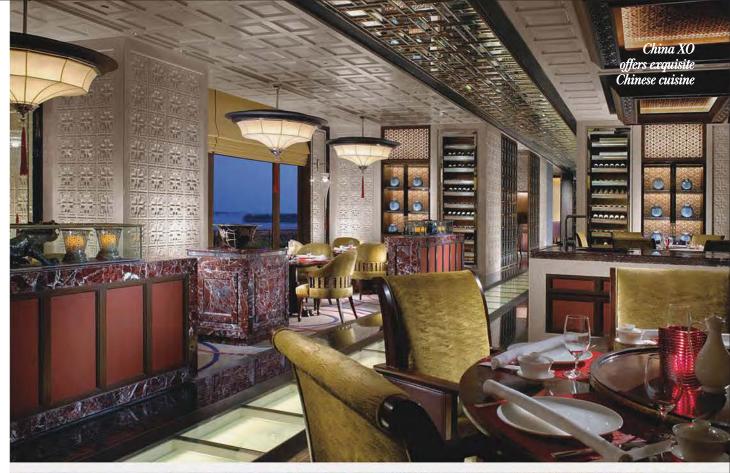

China XO, offers exquisite Chinese cuisine, elegant service and a scenic view of the Bay of Bengal. The outdoor alfresco and 3 private dining rooms elevate the dining experience.

Library Blu with its striking blue interiors and warm furnishing creates an ambience ideal for a relaxing drink. The first of its kind in Chennai, the bar houses some of world's finest and rare collection of spirits, wine, cognacs and innovative martinis.