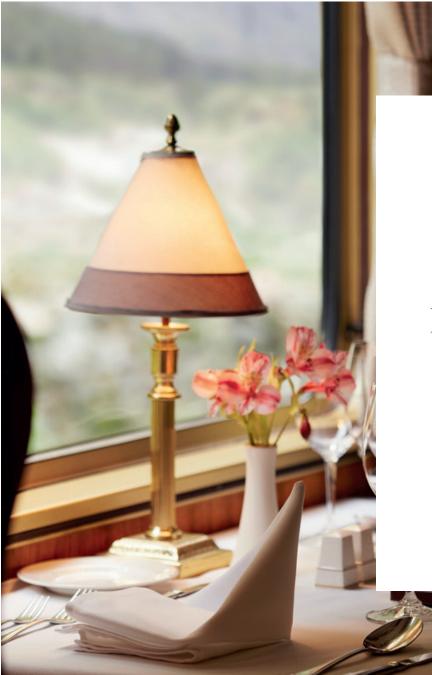

## ROYAL PRIVATE CAR SERVICE

AN EXCEPTIONAL JOURNEY TO MACHU PICCHU IN AN EXCLUSIVE SPACE

Enjoy a unique journey in our exclusive Pullman carriages from the 1920s, on the Hiram Bingham train. A magical journey that becomes an unforgettable experience with a personalised service that takes care to the smallest detail on board.