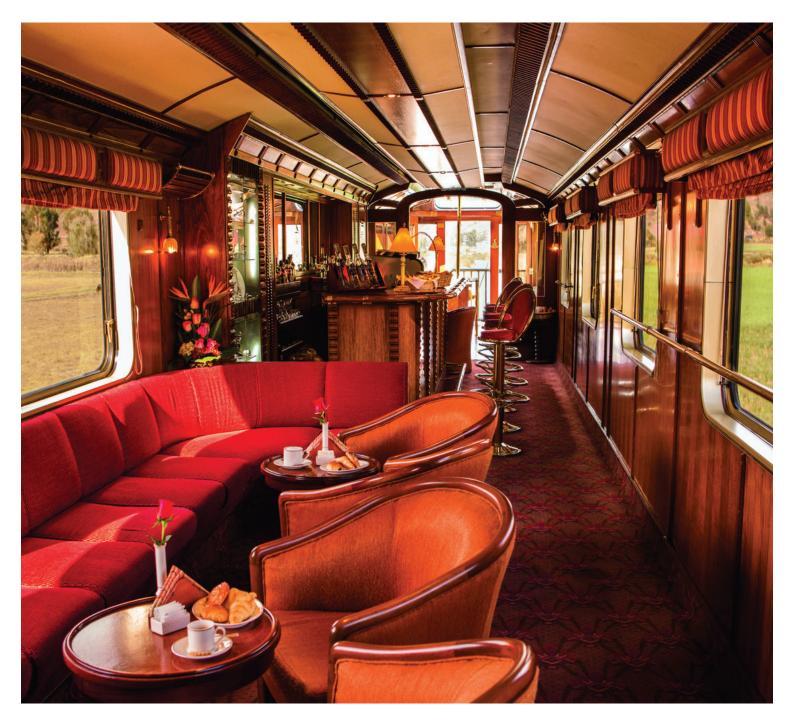

## HIRAM BINGHAM

## ROYAL PRIVATE CAR SERVICE

AN EXCEPTIONAL JOURNEY TO MACHU PICCHU IN AN EXCLUSIVE SPACE

Enjoy a unique journey in our exclusive Pullman carriages from the 1920s, on the Hiram Bingham train. A magical journey that becomes an unforgettable experience with a personalised service that takes care to the smallest detail on board.